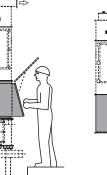

#### The bag dump station is:

- Versatile and easy to use on hoppers, on extractors, on processing machines and on containers in general, ideal for manual discharge of powders &/or granular materials supplied in small bags;
- Low capital & maintenance costs;
- Compliant with the current safety systems (safety grid for bags falling cylinder for the locking spring to lock the hood's hatch when open and filter cleaning suspended while charging of materials);
- Modular and compatible to filters and aspiration hoods (available as optional) for centralised dust recycling filtration systems.

### **APPLICATIONS - TYPES**

Bag dump station with filter dust extraction filter

Bag dump station system with hood for centralised aspiration

Ja ...

NOTE: All dimensions in mm, unless stated otherwise. The Company MIX reserves the right to alter product specifications without prior notice. All the quoted sizes are approximate. The given figures are mean values with tolerances entailed by the customary production-related variations. In any particular case, and to have the correct values, our written confirmation is necessary.