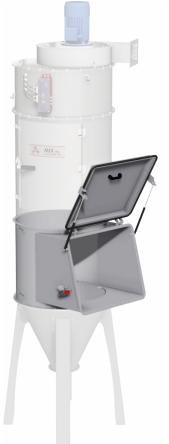

### **APPLICATIONS - TYPES**

Bag dump station with filter dust extraction filter

Bag dump station system with hood for centralised aspiration

Ja ...

NOTE: All dimensions in mm, unless stated otherwise. The Company MIX reserves the right to alter product specifications without prior notice. All the quoted sizes are approximate. The given figures are mean values with tolerances entailed by the customary production-related variations. In any particular case, and to have the correct values, our written confirmation is necessary.