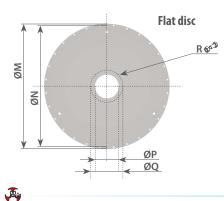

с Н

| DN  | А   | В    | ØC   | ØD  | F   | G   | н   | L            | ØМ   | ØN  | ØP  | ØQ  | R          |
|-----|-----|------|------|-----|-----|-----|-----|--------------|------|-----|-----|-----|------------|
| 540 | 700 | 1005 | 590  | 570 | 555 | 780 | 830 | Ø9<br>n°16   | 590  | 570 | 168 | 200 | M10<br>n°4 |
| 790 | 700 | 1130 | 840  | 820 | 680 | 780 | 830 | Ø 9<br>n°24  | 840  | 820 | 168 | 200 | M10<br>n°4 |
| 950 | 700 | 1220 | 1024 | 996 | 770 | 780 | 830 | Ø 11<br>n°28 | 1024 | 996 | 168 | 200 | M10<br>n°4 |

## **BAG DUMP STATION**

**Q:** Reduction disc, for a DN350 dust filter (Size 10 and 20)

R: Reduction disc, for a DN540 dust filter (Size 20 and 22)

**S:** Reduction disc, for a DN790 dust filter (Size 22)