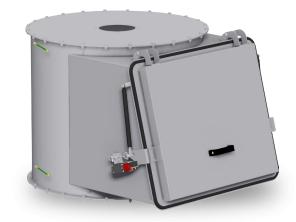

#### The bag dump station is:

- Versatile and easy to use on hoppers, on extractors, on processing machines and on containers in general, ideal for manual discharge of powders &/or granular materials supplied in small bags;
- Low capital & maintenance costs;
- Compliant with the current safety systems (safety grid for bags falling cylinder for the locking spring to lock the hood's hatch when open and filter cleaning suspended while charging of materials);
- Modular and compatible to filters and aspiration hoods (available as optional) for centralised dust recycling filtration systems.

### **APPLICATIONS - TYPES**

Bag dump station with filter dust extraction filter

Bag dump station system with hood for centralised aspiration

Ja ...

NOTE: All dimensions in mm, unless stated otherwise. The Company MIX reserves the right to alter product specifications without prior notice. All the quoted sizes are approximate. The given figures are mean values with tolerances entailed by the customary production-related variations. In any particular case, and to have the correct values, our written confirmation is necessary.