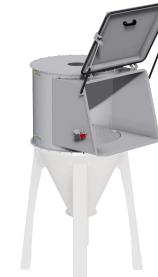

## DESCRIPTION

#### The bag dump station is:

- Versatile and easy to use on hoppers, on extractors, on processing machines and on containers in general, ideal for manual discharge of powders &/or granular materials supplied in small bags;
- Low capital & maintenance costs;
- Compliant with the current safety systems (safety grid for bags falling cylinder for the locking spring to lock the hood's hatch when open and filter cleaning suspended while charging of materials);
- Modular and compatible to filters and aspiration hoods (available as optional) for centralised dust recycling filtration systems.