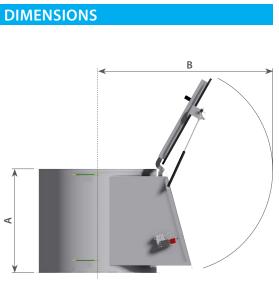

с Н

| DN  | А   | В    | ØC   | ØD  | F   | G   | н   | L            | ØМ   | ØN  | ØP  | ØQ  | R          |
|-----|-----|------|------|-----|-----|-----|-----|--------------|------|-----|-----|-----|------------|
| 540 | 700 | 1005 | 590  | 570 | 555 | 780 | 830 | Ø9<br>n°16   | 590  | 570 | 168 | 200 | M10<br>n°4 |
| 790 | 700 | 1130 | 840  | 820 | 680 | 780 | 830 | Ø 9<br>n°24  | 840  | 820 | 168 | 200 | M10<br>n°4 |
| 950 | 700 | 1220 | 1024 | 996 | 770 | 780 | 830 | Ø 11<br>n°28 | 1024 | 996 | 168 | 200 | M10<br>n°4 |