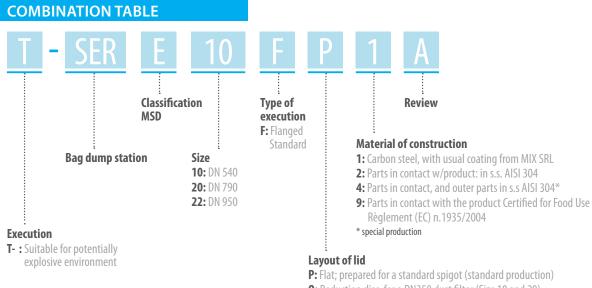

# T-SER E..F..A

## DESCRIPTION

#### The bag dump station is:

- Versatile and easy to use on hoppers, on extractors, on processing machines and on containers in general, ideal for manual discharge of powders &/or granular materials supplied in small bags;
- Low capital & maintenance costs;
- Compliant with the current safety systems (safety grid for bags falling cylinder for the locking spring to lock the hood's hatch when open and filter cleaning suspended while charging of materials);
- Modular and compatible to filters and aspiration hoods (available as optional) for centralised dust recycling filtration systems.

с Н

| DN  | А   | В    | ØC   | ØD  | F   | G   | н   | L            | ØМ   | ØN  | ØP  | ØQ  | R          |
|-----|-----|------|------|-----|-----|-----|-----|--------------|------|-----|-----|-----|------------|
| 540 | 700 | 1005 | 590  | 570 | 555 | 780 | 830 | Ø9<br>n°16   | 590  | 570 | 168 | 200 | M10<br>n°4 |
| 790 | 700 | 1130 | 840  | 820 | 680 | 780 | 830 | Ø 9<br>n°24  | 840  | 820 | 168 | 200 | M10<br>n°4 |
| 950 | 700 | 1220 | 1024 | 996 | 770 | 780 | 830 | Ø 11<br>n°28 | 1024 | 996 | 168 | 200 | M10<br>n°4 |

\* Weight of the "Z" type; types with lid can vary their weights +5÷20 kg depending of their ø and on the lid type

kg\*

50

62

73

Loca

ø

00