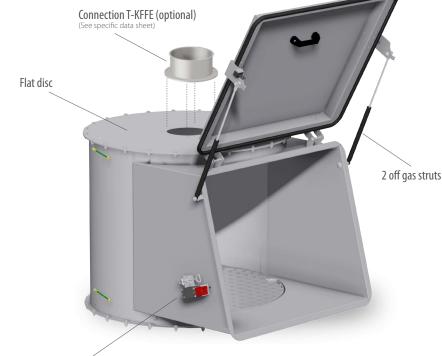

#### The bag dump station is:

- Versatile and easy to use on hoppers, on extractors, on processing machines and on containers in general, ideal for manual discharge of powders &/or granular materials supplied in small bags;
- Low capital & maintenance costs;
- Compliant with the current safety systems (safety grid for bags falling cylinder for the locking spring to lock the hood's hatch when open and filter cleaning suspended while charging of materials);
- Modular and compatible to filters and aspiration hoods (available as optional) for centralised dust recycling filtration systems.

#### **OPTIONS:** *Mechanical limit-switch* The T-SERE bag-emptying hopper is supplied without mechanical limit-switch in standard production

The limit-switch can be supplied as an option in the following types:

- 12A01440 limit-switch kit, standard production
- 12A01442 limit-switch kit, ATEX II 3D zone 22 IP66 T°80C