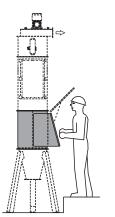

#### The bag dump station is:

- Versatile and easy to use on hoppers, on extractors, on processing machines and on containers in general, ideal for manual discharge of powders &/or granular materials supplied in small bags;
- Low capital & maintenance costs;
- Compliant with the current safety systems (safety grid for bags falling cylinder for the locking spring to lock the hood's hatch when open and filter cleaning suspended while charging of materials);
- Modular and compatible to filters and aspiration hoods (available as optional) for centralised dust recycling filtration systems.

### **APPLICATIONS - TYPES**

Bag dump station with filter dust extraction filter

Bag dump station system with hood for centralised aspiration

Ja ...

NOTE: All dimensions in mm, unless stated otherwise. The Company MIX reserves the right to alter product specifications without prior notice. All the quoted sizes are approximate. The given figures are mean values with tolerances entailed by the customary production-related variations. In any particular case, and to have the correct values, our written confirmation is necessary.