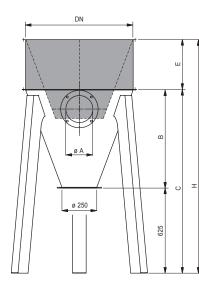

### DIMENSIONS

| Version |    | sion | DN. 350 | DN. 540         | DN. 790         | DN. 950         | DN. 1100        | DN. 1300          | DN. 1550 |
|---------|----|------|---------|-----------------|-----------------|-----------------|-----------------|-------------------|----------|
|         | N- | T-   | /       | SFX <b>10</b> A | SFX <b>20</b> A | SFX <b>22</b> A | SFX <b>24</b> A | Specials Versions |          |

| DN   | ØA  | В   | С    | E    | Н    | kg |
|------|-----|-----|------|------|------|----|
| 540  | 90  | 582 | 1207 | 400  | 1607 | 20 |
| 790  | 90  | 724 | 1349 | 366  | 1715 | 35 |
| 790  | 150 | 724 | 1349 | 366  | 1715 | 35 |
| 950  | 200 | 776 | 1401 | 3866 | 1887 | 45 |
| 1100 | 250 | 911 | 1536 | 436  | 1972 | 60 |

**NOTE:** All dimensions in mm, unless stated otherwise. The Company MIX reserves the right to alter product specifications without prior notice. All the quoted sizes are approximate. The given figures are mean values with tolerances entailed by the customary production-related variations. In any particular case, and to have the correct values, our written confirmation is necessary.