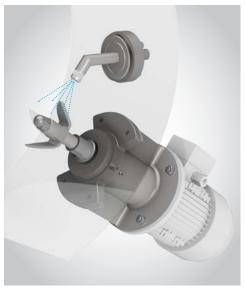

## MIXER MIX® TYPE MXC

HOMOGENIZER COMPLETE WITH KNIVES - Efficient Lump-breaking action - Improved mixing

### **MIXER**

- Optimal mixing
- Minimum residue after discharge
- Accurate finishing