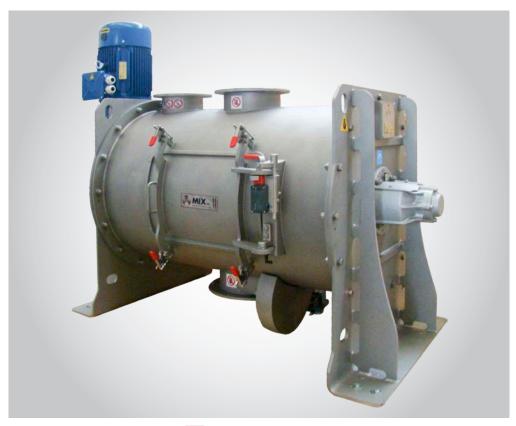

## MIXER MIX® TYPE MXC

HOMOGENIZER COMPLETE WITH KNIVES - Efficient Lump-breaking action - Improved mixing

### **MIXER**

- Optimal mixing
- Minimum residue after discharge
- Accurate finishing

### As an example is shown a vacuum dryer with:

- Heat exchanger built directly on the mixing chamber
- Four hatches to inspect chamber inside