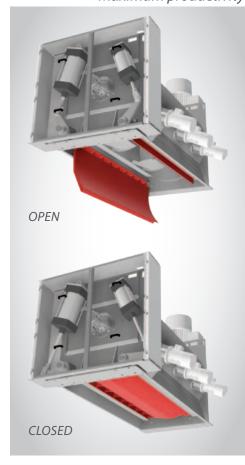

# BOMB DISCHARGE DOOR WITH CYLINDER

Reduced discharging time
Minimum residue after discharge
Maximum productivity