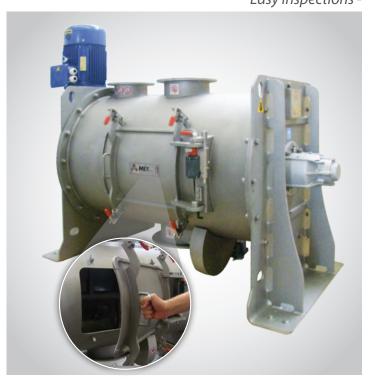

## MIXER MIX® TYPE MXC





HOMOGENIZER COMPLETE WITH KNIVES - Efficient Lump-breaking action - Improved mixing

### **MIXER**

- Optimal mixing
- Minimum residue after discharge
- Accurate finishing



### **COMPACT DRIVE**

- Optimized performance
- Low maintenance
- Reduced encumbrance



### **SECTION OF SHAFT AND SEAL**

- Perfect sealing - Predisposition for fluid blowing - Easy maintenance

# CLOSED

### **INSPECTION HATCH**

Excellent sealing -Total safety -Easy inspections -



# ROUND DISCHARGE DOOR WITH CYLINDER

- Self-cleaning system with lip seal
- Perfect reconstruction of the circularity of the mixing chamber



### ATEX AND PED CERTIFICATION

- Wide range of products certified ATEX and PED

### As an example is shown a vacuum dryer with:

- Heat exchanger built directly on the mixing chamber
- Four hatches to inspect chamber inside

# BOMB DISCHARGE DOOR WITH CYLINDER

Reduced discharging time
Minimum residue after discharge
Maximum productivity