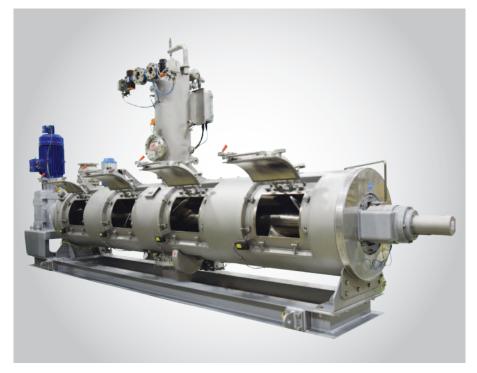

### As an example is shown a vacuum dryer with:

- Heat exchanger built directly on the mixing chamber
- Four hatches to inspect chamber inside