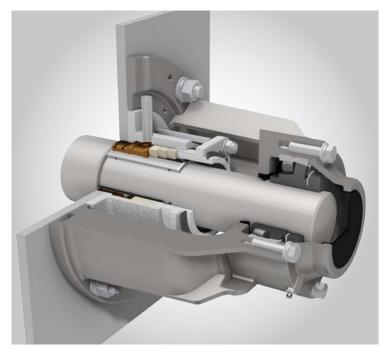

### **SECTION OF SHAFT AND SEAL**

- Perfect sealing - Predisposition for fluid blowing - Easy maintenance