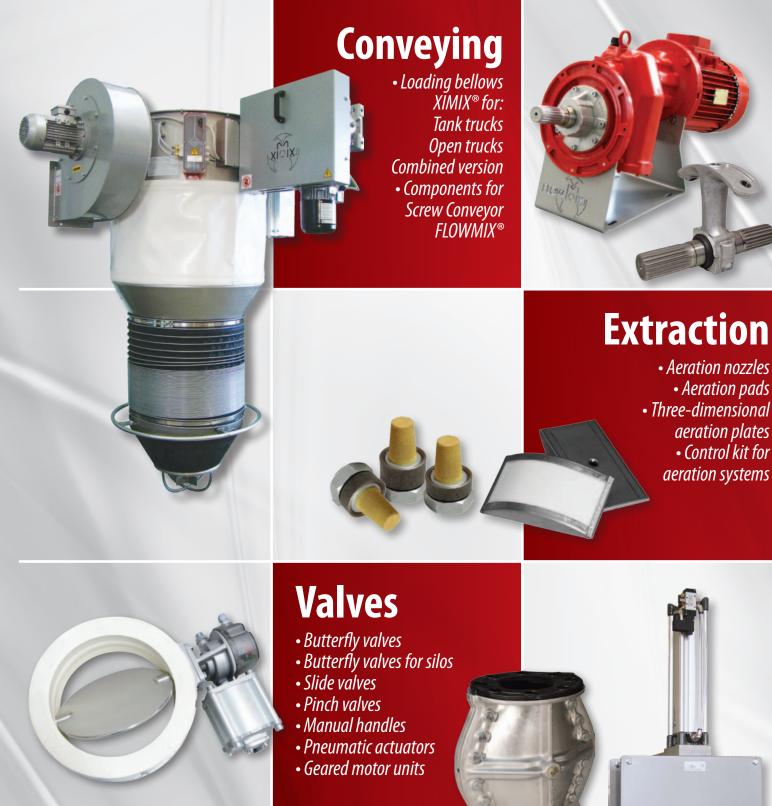

Mixing systems and components for plants

Mixing
Filtering
Valves
Conveying
Monitoring
Extraction

 Overpressure/Underpressure relief valves

- Paddle level gauges
- Silo Truck Connection
- Manholes
- Electronic pressure measuring devices
- Acoustic alarm