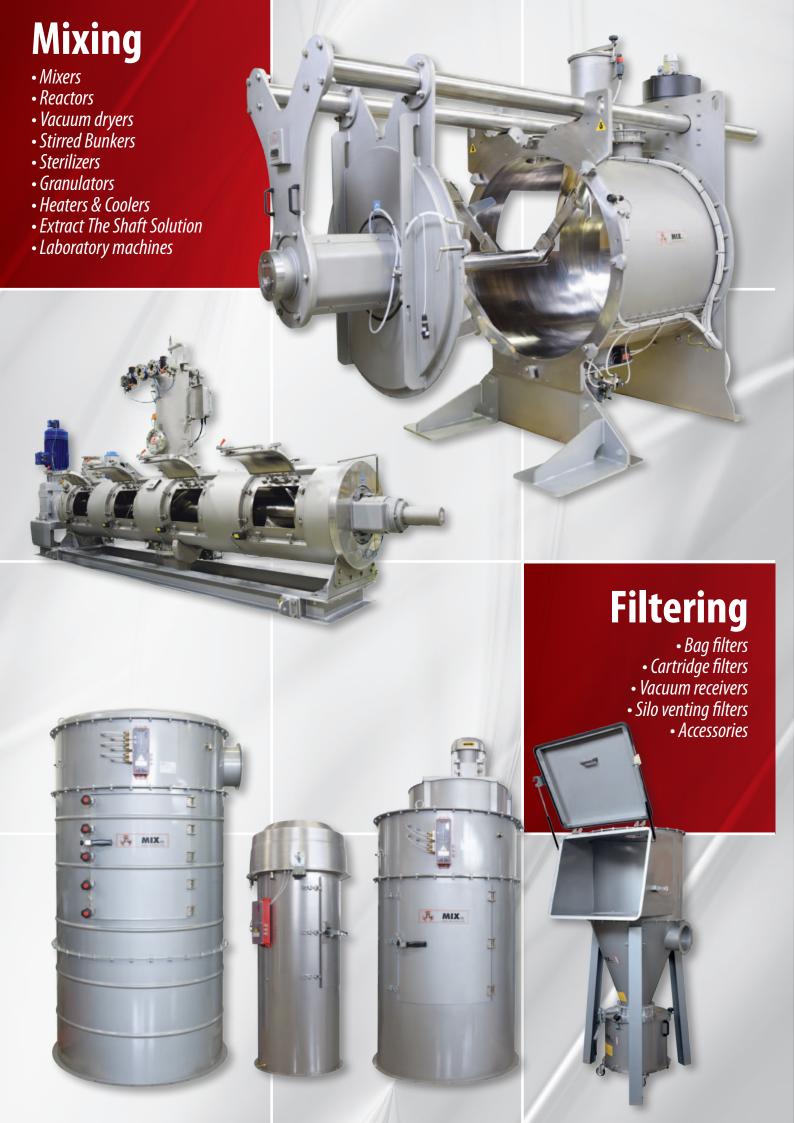

Mixing systems and components for plants

Mixing
Filtering
Valves
Conveying
Monitoring
Extraction

 Overpressure/Underpressure relief valves

- Paddle level gauges
- Silo Truck Connection
- Manholes
- Electronic pressure measuring devices
- Acoustic alarm