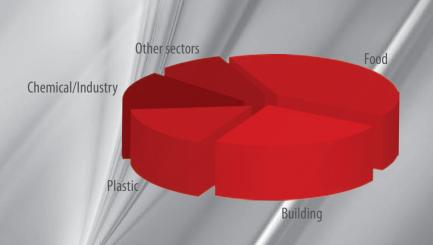

Mixing systems and components for plants

Mixing
Filtering
Valves
Conveying
Monitoring
Extraction







 Overpressure/Underpressure relief valves

- Paddle level gauges
- Silo Truck Connection
- Manholes
- Electronic pressure measuring devices
- Acoustic alarm



## Management system comply with the Certificates:

ISO 9001 - Quality Management System Certificate
 ISO 14001 - Environmental Management System Certificate
 ISO 45001 - Occupational Health and Safety Management System Certificate

## **Declarations of Conformity / Certifications:**

• **ATEX** 2014/34/UE

• PED 2014/68/UE

Food Contact 1935/2004/EC and 2023/2006/EC



Company extension Surface: 22.000m<sup>2</sup> coverd 12.000m<sup>2</sup>



**Sales 70**% Export **30**% Italy



85 Employees